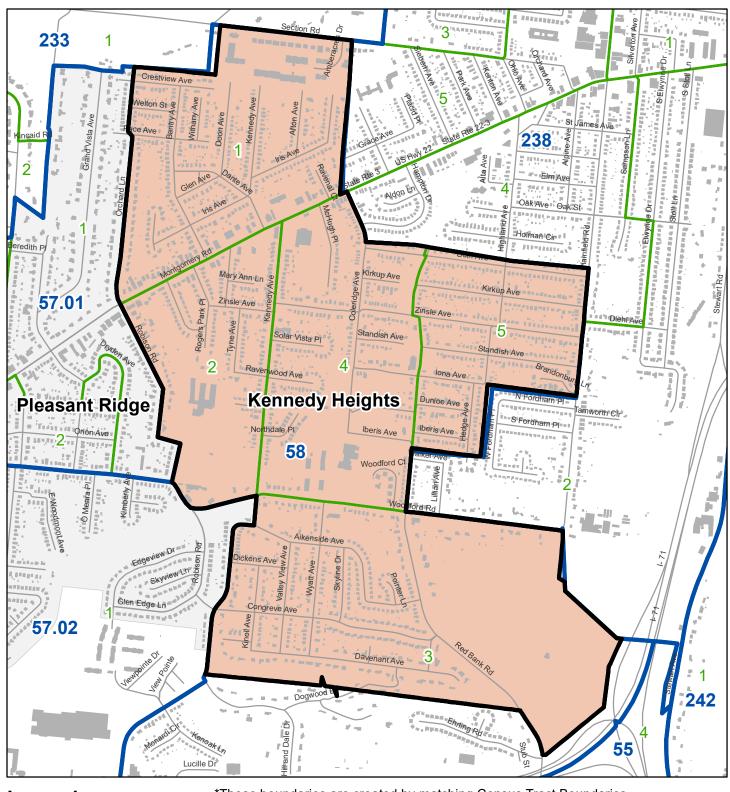

2020 Statistical Neighborhood Approximation\*

### Legend

**SNA Boundary** 2020 CensusTracts

2020 BlockGroups

Roads

**Buildings** 

to Community Council boundaries as closely as possible. They are only used to calculate demographic data about each neighborhood by using Census Data.